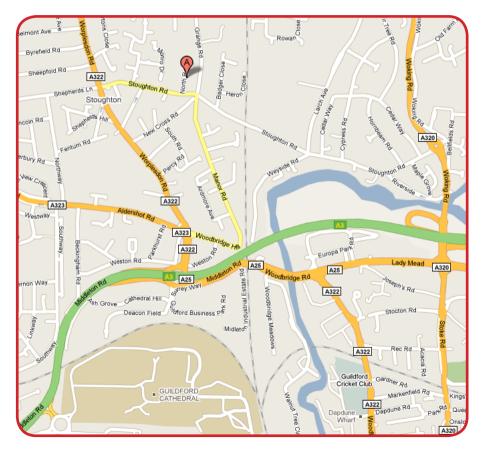

# DIRECTIONS TO HEADWAY HOUSE

North Road, Guildford, GU2 9PU 01483 455225

### Heading South on the A3 (from London)

Take the Guildford town turnoff, stay in the right hand lane of slip road to traffic lights and turn right. Continue in the right hand lane and go straight on over the mini roundabout and canal bridge (onto A320 to Woking). At the next roundabout turn left (sign-posted to Bellfields) into the Stoughton Road. Continue up the Stoughton road, past the Jarvis Centre on your right and up to a set of traffic lights. Go over a railway bridge to another set of traffic lights (at a crossroads). Go straight on at these lights and immediately afterwards turn right into North Road. HEADWAY HOUSE is at the bottom of the road

#### Heading North on the A3 (towards London)

Take the first turning off the A3 past the Cathedral turnoff. Take the first exit off the roundabout and keep in the middle lane at the traffic lights, heading for Bagshot. Continue along this road (the Worplesdon Road) to the next set of traffic lights (crossroads with a church on the left) and turn right into Stoughton Road. Go along the Stoughton Road, past a school on your left until you see a set of traffic lights. Turn left just before the lights into North Road. HEADWAY HOUSE is at the bottom of the road.

### By bus

Take the number 26 bus from Guildford bus station. Get off at Stoughton Methodist Church (just past the junction between Grange Road and Stoughton Road). When you get off, walk back towards the church. At the junction turn RIGHT into Stoughton Road. Walk up to the hairdressers on the corner turn RIGHT (North Road). Walk up North Road, Headway Surrey is located at the end of the cul-de-sac.

There is **NO** parking available on site at Headway House. However, adequate parking is within a 5 minute walk in areas around Cardwell Keep and Stoughton Road at the top of North Road.